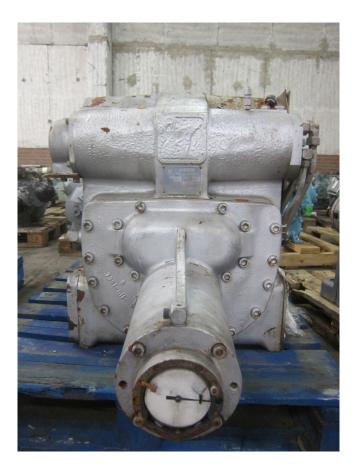

#### Used Sabroe SAB 202 LF

Used SAB 202 LF piston compressor Freon refrigeration, The SAB 202 compressor is a capacity adjustable screw compressor with oil injection. Our capacity table is based on the used type of Freon. You can also use this compressor on alternative types of Freon. For all the other specs (if available), see the picture of the manufacturer model plate or the attached pdf file. \*Why choose for HOSBV? Were not only the largest used refrigeration specialist in Europe, but also, we deliver all equipment including an extensive test, warranty and industrial cleaning. \*Optional we can also perform a new paint job and arrange the logistics.