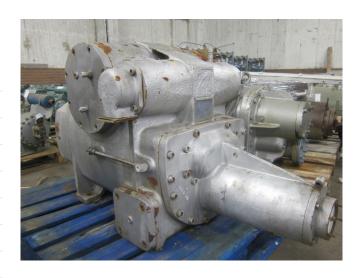

#### Used Sabroe SAB 202 LF

Used SAB 202 LF piston compressor Freon refrigeration, The SAB 202 compressor is a capacity adjustable screw compressor with oil injection. Our capacity table is based on the used type of Freon. You can also use this compressor on alternative types of Freon. For all the other specs (if available), see the picture of the manufacturer model plate or the attached pdf file. \*Why choose for HOSBV? Were not only the largest used refrigeration specialist in Europe, but also, we deliver all equipment including an extensive test, warranty and industrial cleaning. \*Optional we can also perform a new paint job and arrange the logistics.