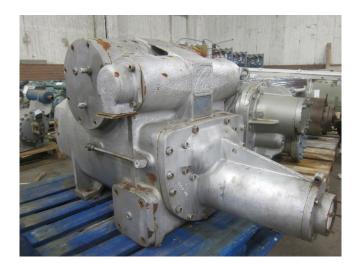

#### Used Sabroe SAB 202 LF

Used SAB 202 LF piston compressor Freon refrigeration, The SAB 202 compressor is a capacity adjustable screw compressor with oil injection. Our capacity table is based on the used type of Freon. You can also use this compressor on alternative types of Freon. For all the other specs (if available), see the picture of the manufacturer model plate or the attached pdf file. \*Why choose for HOSBV? Were not only the largest used refrigeration specialist in Europe, but also, we deliver all equipment including an extensive test, warranty and industrial cleaning. \*Optional we can also perform a new paint job and arrange the logistics.