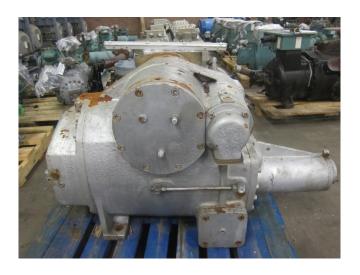

#### Used Sabroe SAB 202 LF

Used SAB 202 LF piston compressor Freon refrigeration, The SAB 202 compressor is a capacity adjustable screw compressor with oil injection. Our capacity table is based on the used type of Freon. You can also use this compressor on alternative types of Freon. For all the other specs (if available), see the picture of the manufacturer model plate or the attached pdf file. \*Why choose for HOSBV? Were not only the largest used refrigeration specialist in Europe, but also, we deliver all equipment including an extensive test, warranty and industrial cleaning. \*Optional we can also perform a new paint job and arrange the logistics.